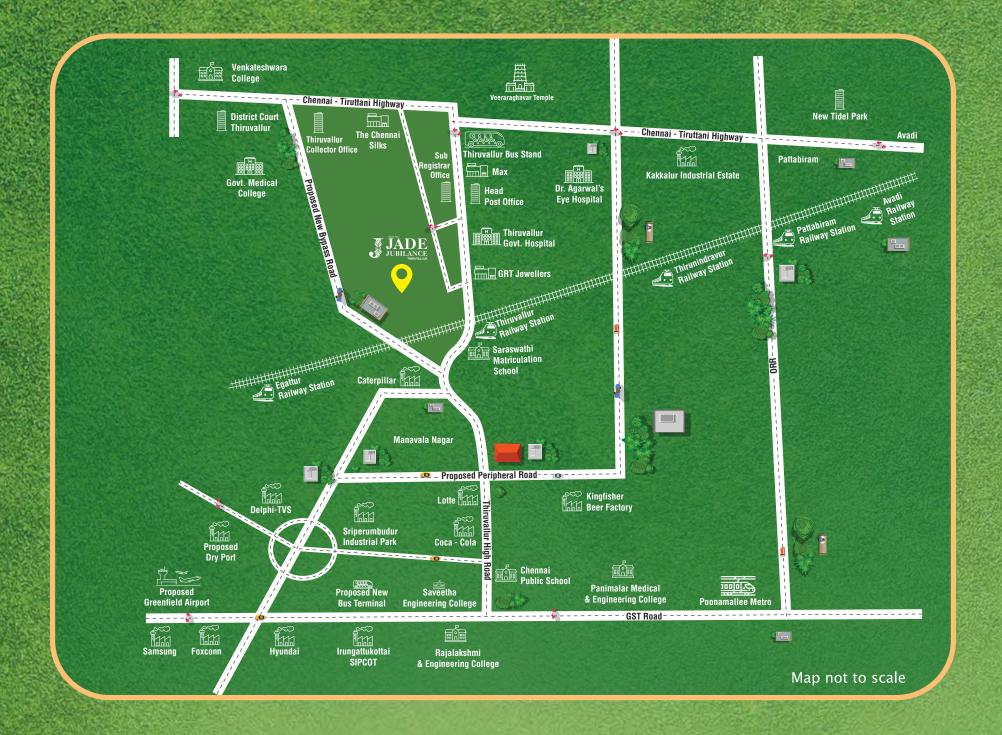

#### Schools

Saraswathi Matriculation School – 2kms.

St. Anne's Matriculation High School – 3kms.

SRM Jain Vidyalaya – 3.6kms.

ABS Vidhya Mandhir – 5kms.

Shree Niketan Patasala – 7kms.

Vishwaksena Global School – 10kms.

#### **Colleges**

Mother Theresa Community College – 2.5kms.

Annai Saraswathi College of Education – 3.2kms.

Government Medical College – 5kms.

John Bosco Arts and Science College – 5kms.

Thirumurugan Arts And Science College – 9kms.

Venkateshwara College – 9kms.

Maritime Foundation College – 12kms.

#### Hospitals

Government Hospital – 4kms. RKB Hospitals – 4kms. Dr Agarwal's Eye Hospital – 5kms.

#### **Government Offices**

Revenue Divisional Office – 3kms.

District Court – 5kms.

Collector Office – 5kms.

District Panchayat Office – 6kms.

District Employment Office – 6kms.

Regional Transport Office – 6kms.

#### **Shopping Spots**

Trends – 3kms.

Nilgiri's – 3kms.

GRT Jewellers – 4kms.

The Chennai Silks – 5kms.

#### **Industrial Estates & Work Places:**

Caterpillar – 10 minutes

Kakalur Industrial Estate - 10 minutes

Proposed Dry Port – 20 minutes

Upcoming Tidel Park – 25 minutes

Delphi-TVS – 25 minutes

Irungattukottai Industrial Estate – 30 minutes

Ambattur Industrial Estate – 30 minutes

Mappedu Industrial Estate – 30 minutes

Sriperumbudur Industrial Estate – 30 minutes

#### **Road Connectivity & Public Transport**

Thiruvallur Railway Station – 3 minutes

Thiruvallur Bus Stand – 5 minutes

Proposed Peripheral Road – 8 minutes

Proposed Bangalore Expressway – 15 minutes

Outer Ring Road – 25 minutes

Upcoming Kuthambakkam Bus Terminal – 30 minutes

Poonamallee Metro – 30 minutes