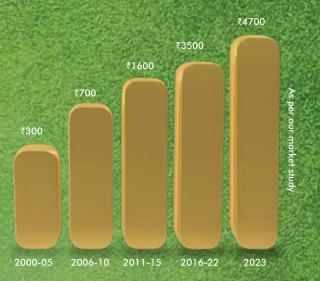

## EXPONENTIAL GROWTH WITH BOOMING RETURNS

Thiruvallur growth chart 2000-2023 (per sq. ft.)