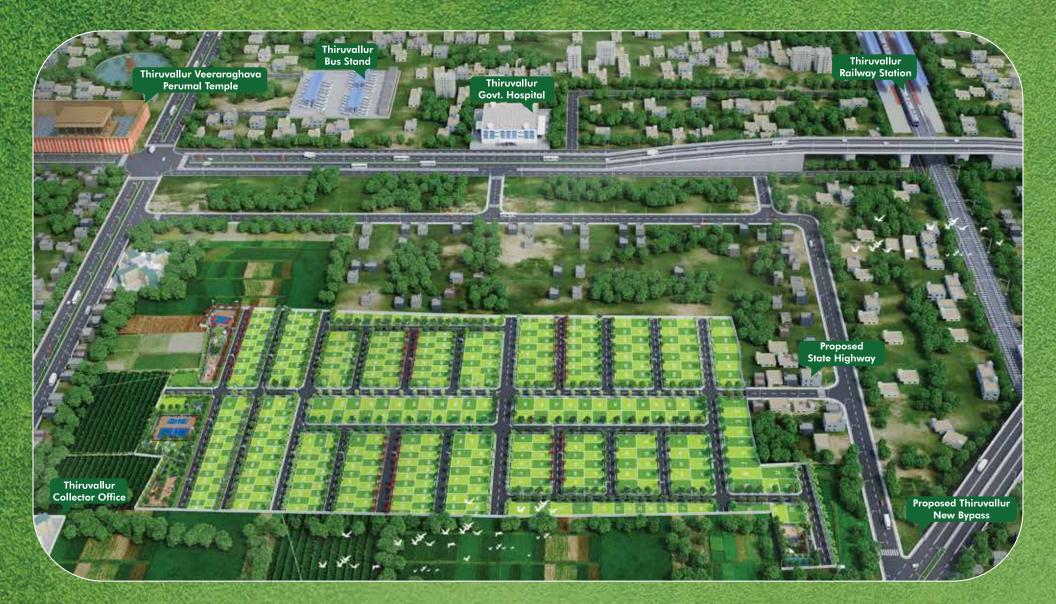

#### JADE JUBILANCE, FUTURE-READY PLOTS.

An enthralling collective of future-ready plots sit ready for the discerning home builder. Set in Thiruvallur, Jade Jubilance offers easy connectivity by road and rail with copious sweet ground water surrounded by lush greenery all around. Jade Jubilance is the perfect choice to build a home away from the hustle of the city but still close to everything that caters to a growing family's demands.

## THIRUVALLLUR - A MECCA OF INDUSTRIAL DEVELOPMENT

Thiruvallur, located on the Sriperumbudur–Oragadam strip, is a much sought after area and is touted to be one of Chennai's fastest growing residential areas. This fast-developing neighbourhood is proving to be an investment haven for residents owing to the fivefold expansion and a Mecca for new heights of infrastructure development and employment opportunities. This is driven by the Sriperumbudur–Oragadam industrial corridor, home to major automotive giants, evolving into a special economic zone with varied industries. The rapid industrialization is increasing the demand for residential spaces. This stretch offers excellent road connectivity and proximity to cater to the demands of everyday life.

#### **Road Connectivity & Public Transport**

Thiruvallur Railway Station – 3 minutes

Thiruvallur Bus Stand – 5 minutes

Proposed Peripheral Road – 8 minutes

Proposed Bangalore Expressway – 15 minutes

Outer Ring Road – 25 minutes