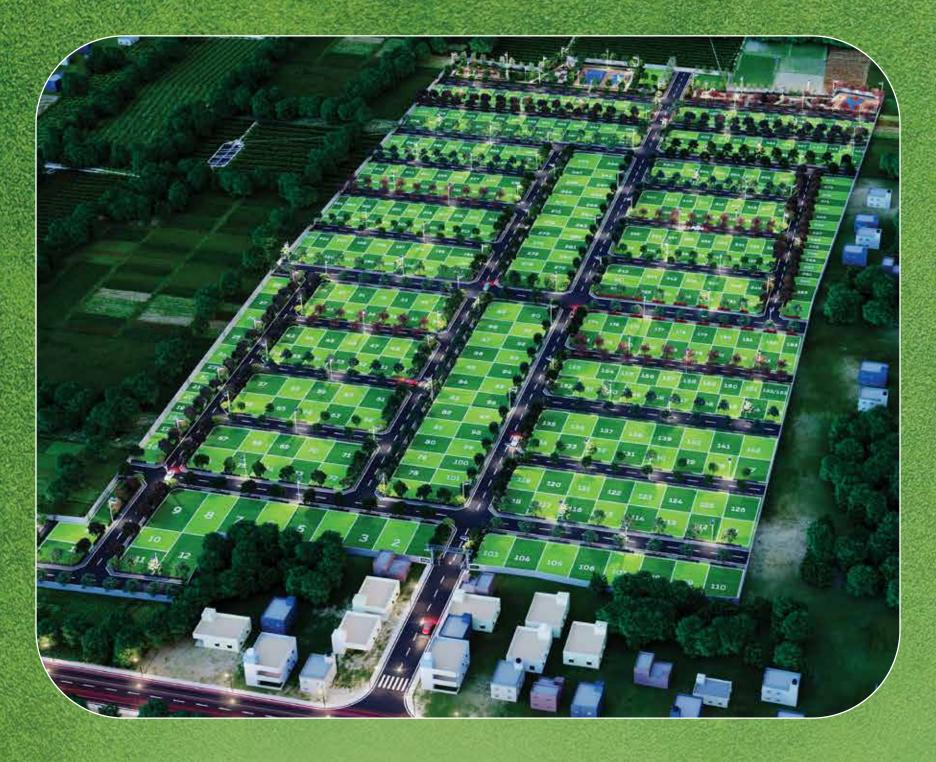

#### **AMENITIES AND FACILITIES**

Clear title

DTCP & RERA approved plots

486 Premium residential plots

Plot range 600 - 1200 sq. ft.

Grand entrance arch

Solar-powered street lights

24/7 Security