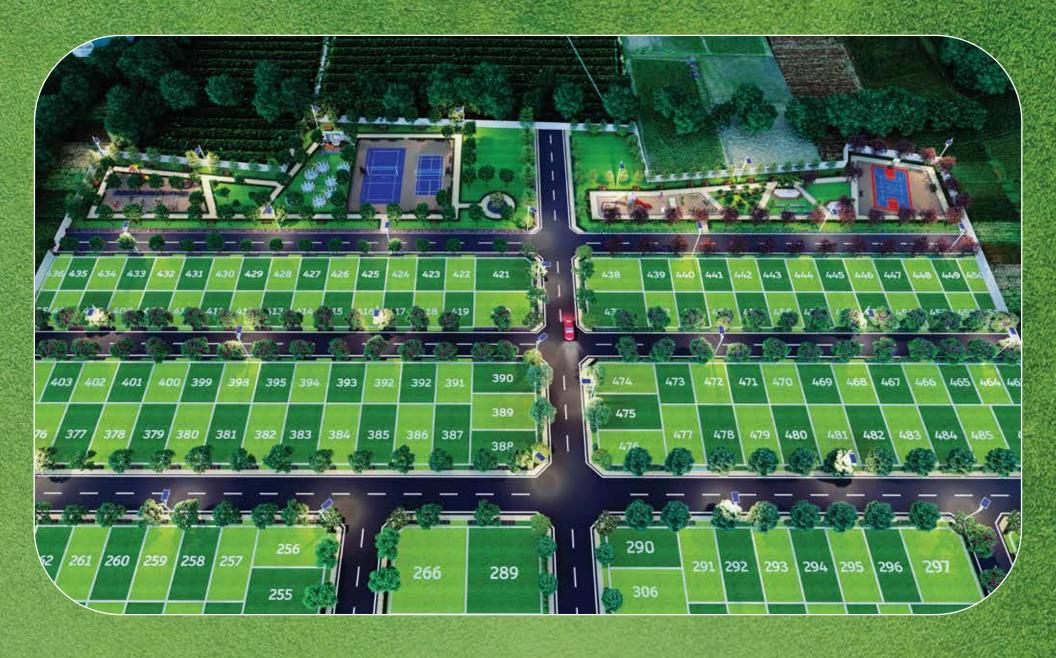

#### **AMENITIES AND FACILITIES**

Clear title

DTCP & RERA approved plots

486 Premium residential plots

Plot range 600 - 1200 sq. ft.

Grand entrance arch

Solar-powered street lights

24/7 Security

EB connection available

Well-developed park

Copious sweet ground water

Walkway on roads spanning 9m. and 10m.

Volleyball court

Badminton court

Party lounge with stage

Outdoor gym

Children's play area

Acupuncture walkway

Yoga & meditation zone

Tree-lined boulevard

Multipurpose court

Seating area

Fully compounded

Villa construction assistance